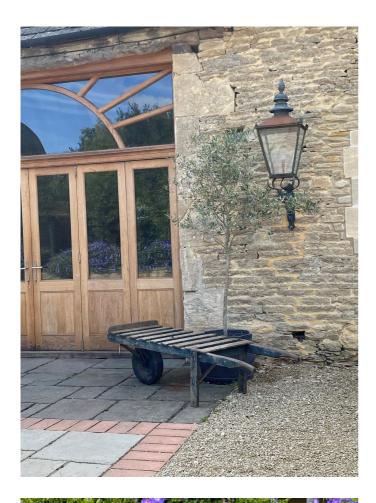

# PROP SHOP





## RUSTIC LOVE LETTERS

£200 for all 4



#### RUSTIC CART

£160





#### 2 MILK CHURNS

#### £80 for the pair



VINTAGE WOODEN CROQUET SET

£50 (including set up)





#### WICKER BASKET 6 QUALITY BLANKETS

£60



PAIR OF WOODEN DISPLAY LADDERS

£50 for the pair





£75



#### BOULES SET

£30 (2 available)



## RUSTIC TRESTLE TABLE

£30

RUSTIC ROUND TABLE

£30



#### RUSTIC BARRELS

£25 each (4 available)



#### CEREMONY ARCH





#### ENHANCING YOUR DAY

All items on the Props List are available for you to add to your Oxleaze celebrations and can be requested through the team on weddings@oxleaze.co.uk

Please note any damaged or missing items will be deducted from your refundable bond