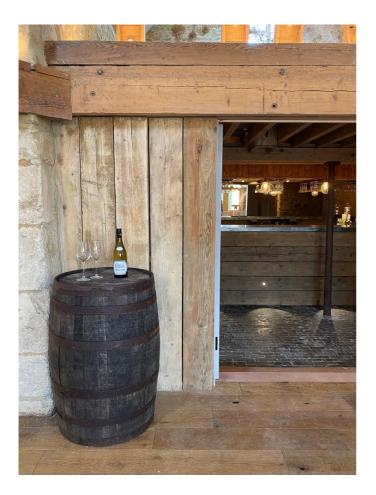

# PROP SHOP





## RUSTIC LOVE LETTERS

£200 for all 4



#### RUSTIC CART

£160





#### 2 MILK CHURNS

#### £80 for the pair



VINTAGE WOODEN CROQUET SET

£50 (including set up)





#### WICKER BASKET 6 QUALITY BLANKETS

£60



PAIR OF WOODEN DISPLAY LADDERS

£50 for the pair





£75



#### BOULES SET

£30 (2 available)



## RUSTIC TRESTLE TABLE

£30

RUSTIC ROUND TABLE

£30



#### RUSTIC BARRELS

£25 each (4 available)



#### CEREMONY ARCH





#### ENHANCING YOUR DAY

All items on the Props List are available for you to add to your Oxleaze celebrations and can be requested through the team on weddings@oxleaze.co.uk

Please note any damaged or missing items will be deducted from your refundable bond