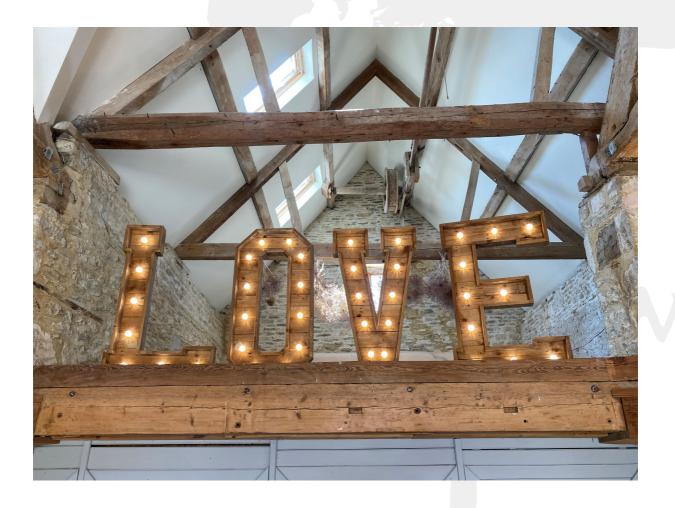

# PROP SHOP





## RUSTIC LOVE LETTERS

£200 for all 4



#### RUSTIC CART

£160





#### 2 MILK CHURNS

#### £80 for the pair



VINTAGE WOODEN CROQUET SET

£50 (including set up)





#### WICKER BASKET 6 QUALITY BLANKETS

£60



PAIR OF WOODEN DISPLAY LADDERS

£50 for the pair





£75



#### BOULES SET

£30 (2 available)



## RUSTIC TRESTLE TABLE

£30

RUSTIC ROUND TABLE

£30



#### RUSTIC BARRELS

£25 each (4 available)



#### CEREMONY ARCH





#### ENHANCING YOUR DAY

All items on the Props List are available for you to add to your Oxleaze celebrations and can be requested through the team on weddings@oxleaze.co.uk

Please note any damaged or missing items will be deducted from your refundable bond