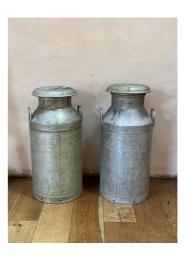

#### 2 MILK CHURNS

#### £80 for the pair

VINTAGE WOODEN CROQUET SET

£50 (including set up)