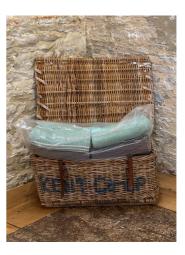

#### WICKER BASKET 6 QUALITY BLANKETS

£60

PAIR OF WOODEN DISPLAY LADDERS

£50 for the pair

£75