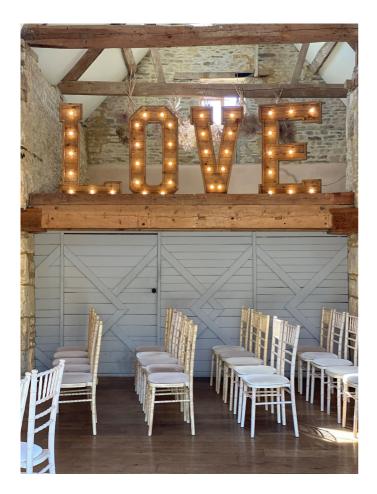

# PROP SHOP





## RUSTIC LOVE LETTERS

£200 for all 4



#### RUSTIC CART

£160





#### 2 MILK CHURNS

#### £80 for the pair



VINTAGE WOODEN CROQUET SET

£50 (including set up)





#### WICKER BASKET 6 QUALITY BLANKETS

£60



PAIR OF WOODEN DISPLAY LADDERS

£50 for the pair





£75



#### BOULES SET

£30 (2 available)



## RUSTIC TRESTLE TABLE

£30

RUSTIC ROUND TABLE

£30



#### RUSTIC BARRELS

£25 each (4 available)



#### CEREMONY ARCH





#### ENHANCING YOUR DAY

All items on the Props List are available for you to add to your Oxleaze celebrations and can be requested through the team on weddings@oxleaze.co.uk

Please note any damaged or missing items will be deducted from your refundable bond