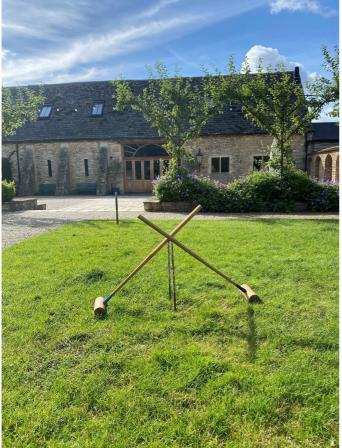

# PROP SHOP





## RUSTIC LOVE LETTERS

£200 for all 4



#### RUSTIC CART

£160





#### 2 MILK CHURNS

#### £80 for the pair



VINTAGE WOODEN CROQUET SET

£50 (including set up)





#### WICKER BASKET 6 QUALITY BLANKETS

£60



PAIR OF WOODEN DISPLAY LADDERS

£50 for the pair





£75



#### BOULES SET

£30 (2 available)



## RUSTIC TRESTLE TABLE

£30

RUSTIC ROUND TABLE

£30



#### RUSTIC BARRELS

£25 each (4 available)



#### CEREMONY ARCH





#### ENHANCING YOUR DAY

All items on the Props List are available for you to add to your Oxleaze celebrations and can be requested through the team on weddings@oxleaze.co.uk

Please note any damaged or missing items will be deducted from your refundable bond