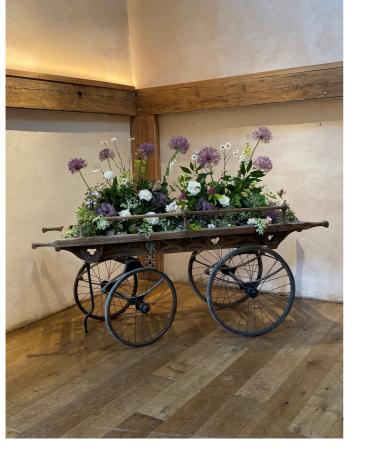

# PROP SHOP





## RUSTIC LOVE LETTERS

£200 for all 4



#### RUSTIC CART

£160





#### 2 MILK CHURNS

#### £80 for the pair



VINTAGE WOODEN CROQUET SET

£50 (including set up)





#### WICKER BASKET 6 QUALITY BLANKETS

£60



PAIR OF WOODEN DISPLAY LADDERS

£50 for the pair





£75



#### BOULES SET

£30 (2 available)



## RUSTIC TRESTLE TABLE

£30

RUSTIC ROUND TABLE

£30



#### RUSTIC BARRELS

£25 each (4 available)



#### CEREMONY ARCH





#### ENHANCING YOUR DAY

All items on the Props List are available for you to add to your Oxleaze celebrations and can be requested through the team on weddings@oxleaze.co.uk

Please note any damaged or missing items will be deducted from your refundable bond