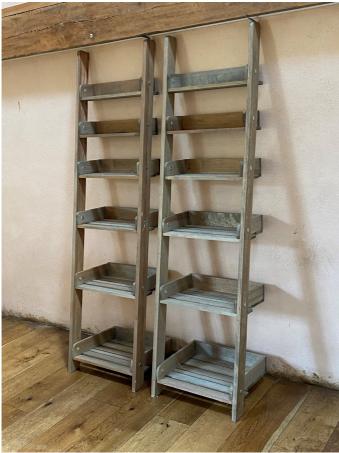

#### WICKER BASKET 6 QUALITY BLANKETS

£60

PAIR OF WOODEN DISPLAY LADDERS

£50 for the pair

£75