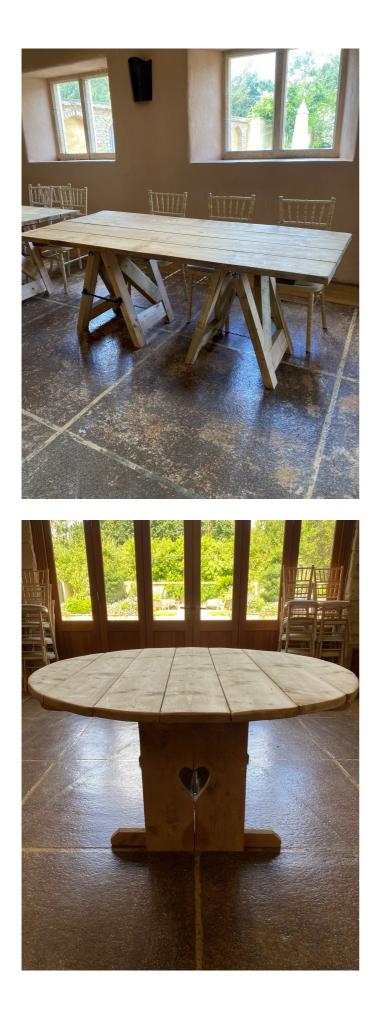

# PROP SHOP





## RUSTIC LOVE LETTERS

£200 for all 4



#### RUSTIC CART

£160





#### 2 MILK CHURNS

#### £80 for the pair



VINTAGE WOODEN CROQUET SET

£50 (including set up)





#### WICKER BASKET 6 QUALITY BLANKETS

£60



PAIR OF WOODEN DISPLAY LADDERS

£50 for the pair





£75



#### BOULES SET

£30 (2 available)



## RUSTIC TRESTLE TABLE

£30

RUSTIC ROUND TABLE

£30



#### RUSTIC BARRELS

£25 each (4 available)



#### CEREMONY ARCH





#### ENHANCING YOUR DAY

All items on the Props List are available for you to add to your Oxleaze celebrations and can be requested through the team on weddings@oxleaze.co.uk

Please note any damaged or missing items will be deducted from your refundable bond