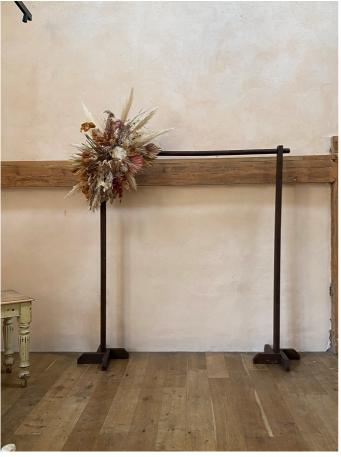

# PROP SHOP





## RUSTIC LOVE LETTERS

£200 for all 4



#### RUSTIC CART

£160





#### 2 MILK CHURNS

#### £80 for the pair



VINTAGE WOODEN CROQUET SET

£50 (including set up)





#### WICKER BASKET 6 QUALITY BLANKETS

£60



PAIR OF WOODEN DISPLAY LADDERS

£50 for the pair





£75



#### BOULES SET

£30 (2 available)



## RUSTIC TRESTLE TABLE

£30

RUSTIC ROUND TABLE

£30



#### RUSTIC BARRELS

£25 each (4 available)



#### CEREMONY ARCH





#### ENHANCING YOUR DAY

All items on the Props List are available for you to add to your Oxleaze celebrations and can be requested through the team on weddings@oxleaze.co.uk

Please note any damaged or missing items will be deducted from your refundable bond