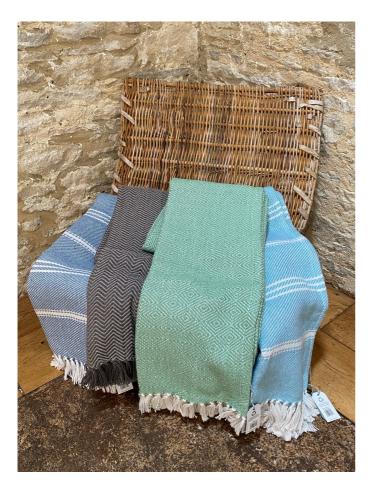

#### WICKER BASKET 6 QUALITY BLANKETS

£60

PAIR OF WOODEN DISPLAY LADDERS

£50 for the pair

£75