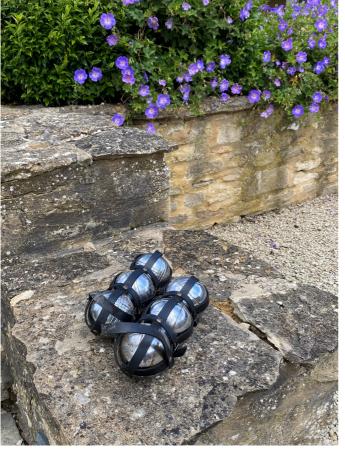

# PROP SHOP





## RUSTIC LOVE LETTERS

£200 for all 4



#### RUSTIC CART

£160





#### 2 MILK CHURNS

#### £80 for the pair



VINTAGE WOODEN CROQUET SET

£50 (including set up)





#### WICKER BASKET 6 QUALITY BLANKETS

£60



PAIR OF WOODEN DISPLAY LADDERS

£50 for the pair





£75



#### BOULES SET

£30 (2 available)



## RUSTIC TRESTLE TABLE

£30

RUSTIC ROUND TABLE

£30



#### RUSTIC BARRELS

£25 each (4 available)



#### CEREMONY ARCH





#### ENHANCING YOUR DAY

All items on the Props List are available for you to add to your Oxleaze celebrations and can be requested through the team on weddings@oxleaze.co.uk

Please note any damaged or missing items will be deducted from your refundable bond