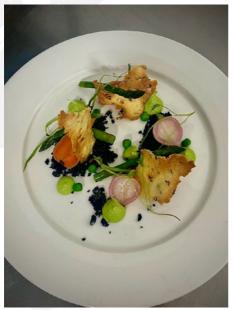

## ONE DAY WEDDING PLATED MENU

#### STARTERS

Cured salmon, beetroot, horseradish, watercress

Pork terrine, pickles, apple chutney, toast

Pear, walnut, blue cheese & chicory salad