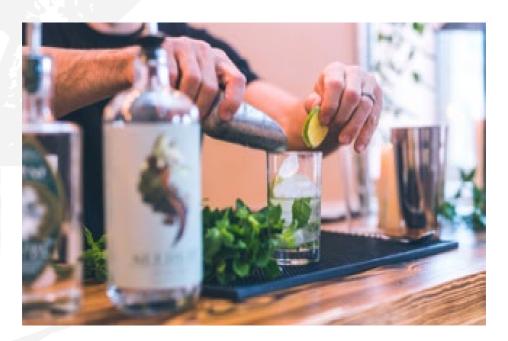

## THE BAR

The Watering Hole at Oxleaze Barn provide all of the drinks, well-trained team and glasses for your entire day. Our professional and experienced staff ensure the bar and table drinks are in safe hands and the bar itself is a real feature, reflecting the rustic charm of the barn.

We offer a variety of options to suit your preference and pride ourselves on flexibility. We offer a bespoke service allowing you to choose your tipple including your favourite cocktails & mocktails, adding your own personal touch to your wedding day.

#### ONE DAY PACKAGE INCLUDES:

- Welcome drinks (Two glasses of prosecco)
- Half a bottle of wine on the table
- A glass of prosecco to toast